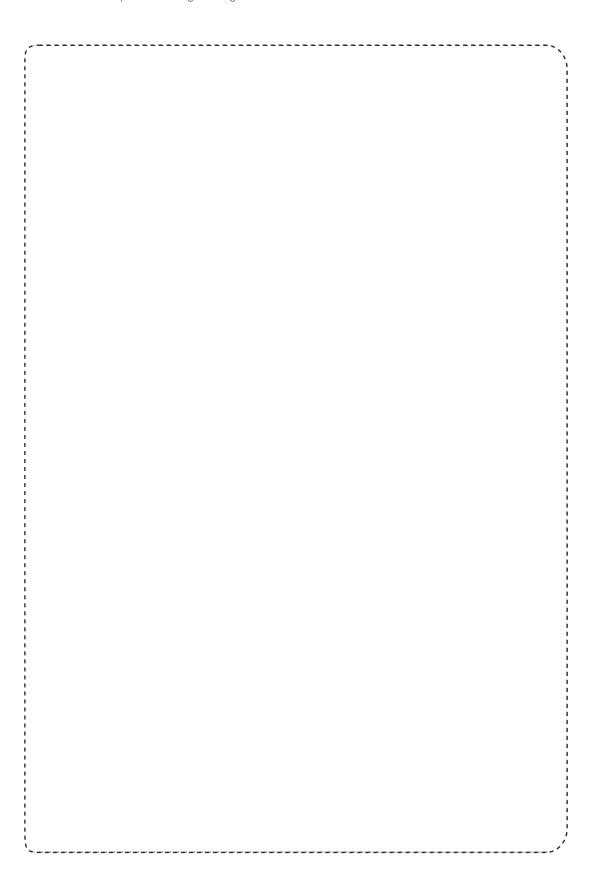

## **PANTONE REFERENCE(S)**

Full Colour (Edge to Edge)

ARTWORK SCALE 50%

ARTWORK SCALE 50%

The dashed line is to demonstrate print area and will not appear on your printed item