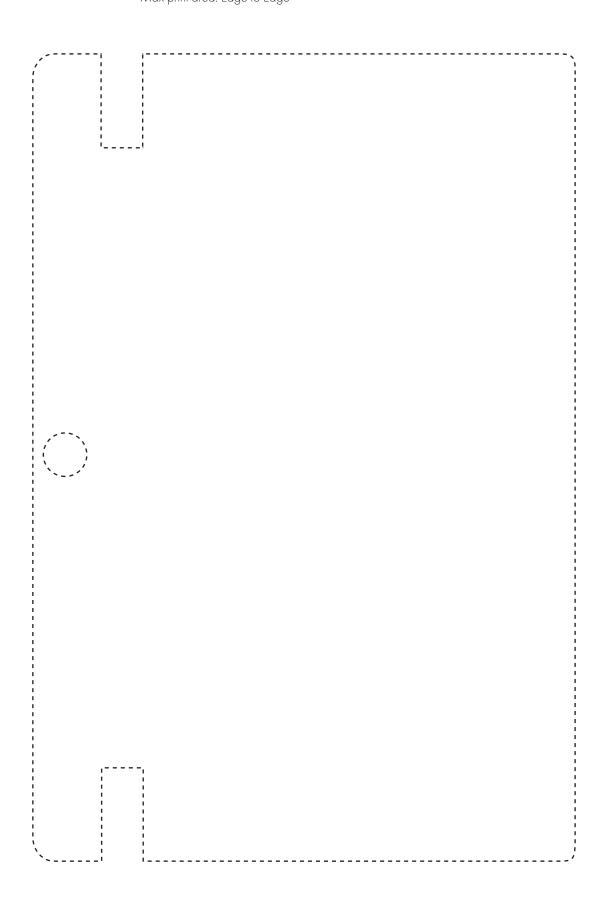

## **PANTONE REFERENCE(S)**

Full Colour (Edge to Edge)

ARTWORK SCALE 50%

ARTWORK SCALE 50%

The dashed line is to demonstrate print area and will not appear on your printed item